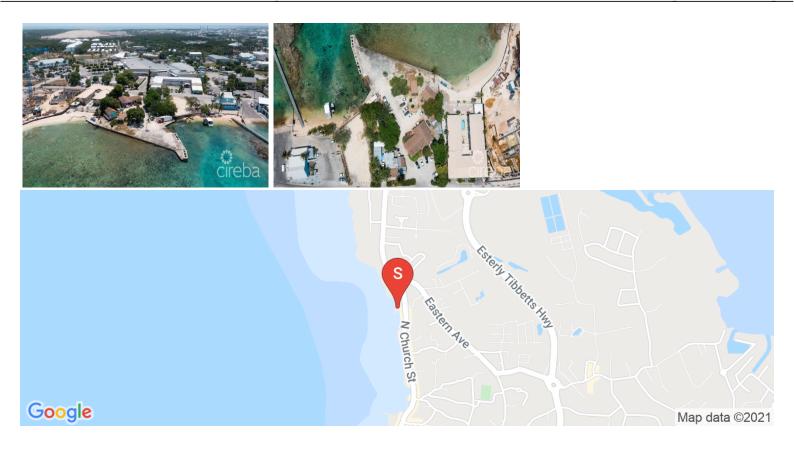

Road Surface: Asphalt Zoning: Hotel/Tourism Covenants: No Possession: At Closing

View: Water Front

Status: Current

Depth: 215

#### Directions

Across from Kirks Supermarket

### Description

Rare opportunity to own waterfront land in central George Town!



The information contained herein has been furnished by the owner(s) and or their nominee and represented by them to be accurate. The listing company, agent and CIREBA MLS disclaims any liability or responsibility for any inaccuracies, errors or omissions in the represented information. All the information contained herein is subject to errors, omissions, price changes, prior sale or withdrawal, without notice and is at all times subject to verification by the purchaser(s).





BIANCA ALBERGA 345-525-4001 bianca.alberga@remax.ky





The information contained herein has been furnished by the owner(s) and or their nominee and represented by them to be accurate. The listing company, agent and CIREBA MLS disclaims any liability or responsibility for any inaccuracies, errors or omissions in the represented information. All the information contained herein is subject to errors, omissions, price changes, prior sale or withdrawal, without notice and is at all times subject to verification by the purchaser(s).